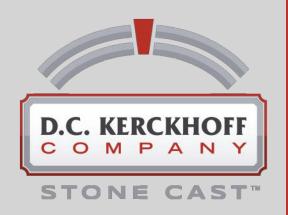

#### **GRATING**

Keep a consistent look on your pool beam with our color and finish matched Cast Stone Grating. Available in many widths.

# **Pool Coping and Fountains**Grating

DC Kerckhoff Company offers grating in widths from 8" up to 18". All grating is reinforced to withstand 100 Psf live load assuming 1" bearing on either side. Preferred thickness is 2", though for the smaller widths  $1\frac{1}{2}$ " thickness is available.

# **Pool Coping and Fountains**Grating

For zero entry pools, specify Kerckhoffstone Cast Stone Grating. We offer this grating in any of our colors and all of our slip resistant finishes. This grating can be used as a stand-alone feature at the zero entry or as part of a three-piece coping beam section.

We offer radial grating in any radius, with templating available. 90 degree corners are typically designed in the shop drawings phase for added durability.