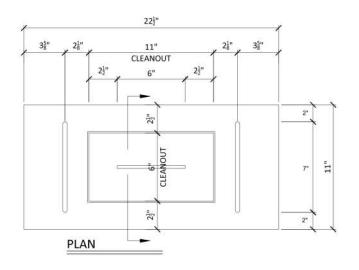

#### **CLEAN OUTS**

We offer both custom cleanouts in our grating and color and finish matched Pour-a-Lid clean outs for Skimmers and within solid copings.

Clean outs are available for our standard Grating, color and finish matched Pour-a-Lid style and Center Slot Drain design. Available in any color and in all of our non-slip finishes except the Coralstone finish.

### **Pool Coping and Fountains**Clean Outs