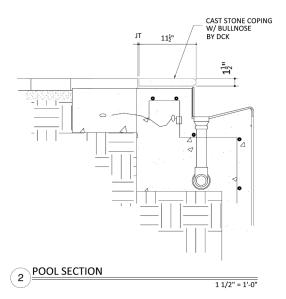

Our copings are available in all the standard profiles shown here and also in simple square edged profiles shown on subsequent pages. DC Kerckhoff provides free estimates with a detailed take off to verify quantities. Before manufacturing begins on your project we provide a 6" square color and finish tile for approval and detailed layout drawings with beam sections showing the installation details. Field templating and color matched buckets of grout are also available.

# **Pool Coping and Fountains**Traditional Coping with Bullnose

Our most popular coping profile, available in any width and thicknesses of 1", 1 ½" and 2" as standards. Custom thicknesses are also available.

Our coping can be water jet incised with depth markers and other signage. Lettering tile can also be inset into the coping units.

Coping is available in any radius or straight. All corners are shop manufactured for durability.