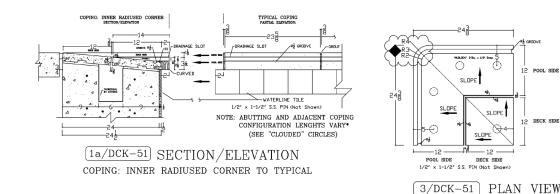

### **Pool Coping and Fountains**Center Slot Drain Coping

POOL SIDE

NOTE: ABUTTING AND ADJACENT COPING CONFIGURATION LENGHTS VARY\* (SEE "CLOUDED" CIRCLES)

COPING: RADIUSED CORNER

2a/DCK-51 PLAN VIEW COPING: INNER RADIUSED CORNER

DECK SIDE 1/2" x 1-1/2" S.S. PIN "MUDLOCK" (Not Shown)

A classic option in lieu of the three-piece coping and grating bean section is the two-piece Kerckhoffstone Center Slot Drain coping. This beam detail includes special clean out pieces that span the full beam section beam allowing easy access to the gutter below.