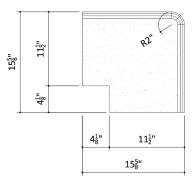

# **Pool Coping and Fountains**Traditional Coping with Bullnose

Our most popular coping profile, available in any width and thicknesses of 1", 1 ½" and 2" as standards. Custom thicknesses are also available.

Our coping can be water jet incised with depth markers and other signage. Lettering tile can also be inset into the coping units.

Coping is available in any radius or straight. All corners are shop manufactured for durability.