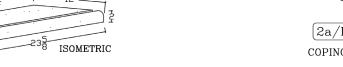

### **Pool Coping and Fountains**Center Slot Drain Coping

POOL SIDE

NOTE: ABUTTING AND ADJACENT COPING CONFIGURATION LENGHTS VARY\* (SEE "CLOUDED" CIRCLES)

COPING: RADIUSED CORNER

2a/DCK-51 PLAN VIEW COPING: INNER RADIUSED CORNER

DECK SIDE 1/2" x 1-1/2" S.S. PIN "MUDLOCK" (Not Shown)

A classic option in lieu of the three-piece coping and grating bean section is the two-piece Kerckhoffstone Center Slot Drain coping. This beam detail includes special clean out pieces that span the full beam section beam allowing easy access to the gutter below.