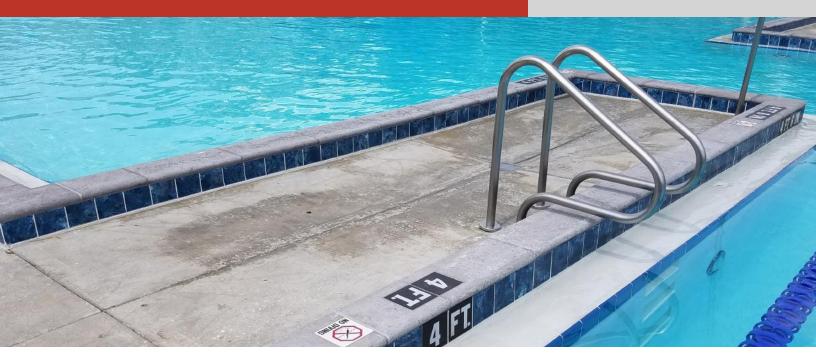

#### **POOL COPING**

Since 1972 DC Kerckhoff has been manufacturing radius and straight coping to finish pools in all profile types. Templating is available on all radius pools.

### **Pool Coping and Fountains**Pool Coping

Since 1972, DC Kerckhoff Company has been manufacturing high quality standard and custom pool coping for residential and commercial projects. We ship from Texas to New England and all over the Caribbean.

# **Pool Coping and Fountains**Traditional Coping with Bullnose

Our most popular coping profile, available in any width and thicknesses of 1", 1 ½" and 2" as standards. Custom thicknesses are also available.

Our coping can be water jet incised with depth markers and other signage. Lettering tile can also be inset into the coping units.

Coping is available in any radius or straight. All corners are shop manufactured for durability.