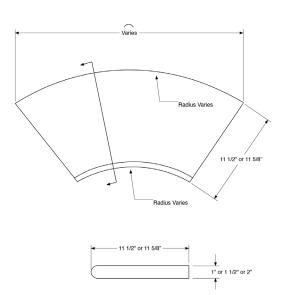

# **Pool Coping and Fountains**Traditional Coping with Bullnose

Our most popular coping profile, available in any width and thicknesses of 1", 1 ½" and 2" as standards. Custom thicknesses are also available.

Our coping can be water jet incised with depth markers and other signage. Lettering tile can also be inset into the coping units.

Coping is available in any radius or straight. All corners are shop manufactured for durability.