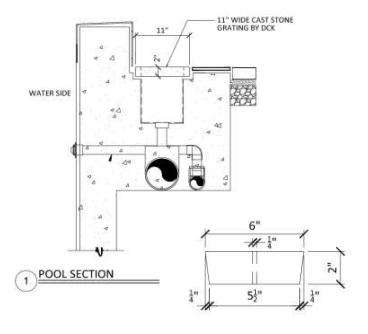

### **Pool Coping and Fountains**Center Slot Drain Coping

POOL SIDE

NOTE: ABUTTING AND ADJACENT COPING CONFIGURATION LENGHTS VARY\* (SEE "CLOUDED" CIRCLES)

COPING: RADIUSED CORNER

2a/DCK-51 PLAN VIEW COPING: INNER RADIUSED CORNER

DECK SIDE 1/2" x 1-1/2" S.S. PIN "MUDLOCK" (Not Shown)

A classic option in lieu of the three-piece coping and grating bean section is the two-piece Kerckhoffstone Center Slot Drain coping. This beam detail includes special clean out pieces that span the full beam section beam allowing easy access to the gutter below.

Clean outs are available for our standard Grating, color and finish matched Pour-a-Lid style and Center Slot Drain design. Available in any color and in all of our non-slip finishes except the Coralstone finish.