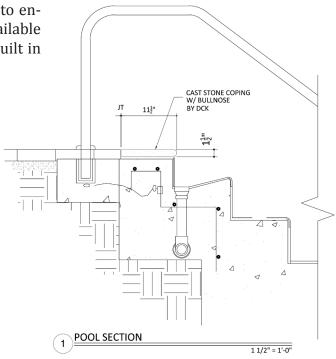

### **Pool Coping and Fountains**Center Slot Drain Coping

POOL SIDE

NOTE: ABUTTING AND ADJACENT COPING CONFIGURATION LENGHTS VARY\* (SEE "CLOUDED" CIRCLES)

COPING: RADIUSED CORNER

2a/DCK-51 PLAN VIEW COPING: INNER RADIUSED CORNER

DECK SIDE 1/2" x 1-1/2" S.S. PIN "MUDLOCK" (Not Shown)

A classic option in lieu of the three-piece coping and grating bean section is the two-piece Kerckhoffstone Center Slot Drain coping. This beam detail includes special clean out pieces that span the full beam section beam allowing easy access to the gutter below.