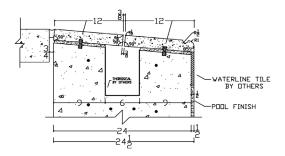

### **Pool Coping and Fountains**Center Slot Drain Coping

POOL SIDE

NOTE: ABUTTING AND ADJACENT COPING CONFIGURATION LENGHTS VARY\* (SEE "CLOUDED" CIRCLES)

COPING: RADIUSED CORNER

2a/DCK-51 PLAN VIEW COPING: INNER RADIUSED CORNER

DECK SIDE 1/2" x 1-1/2" S.S. PIN "MUDLOCK" (Not Shown)

A classic option in lieu of the three-piece coping and grating bean section is the two-piece Kerckhoffstone Center Slot Drain coping. This beam detail includes special clean out pieces that span the full beam section beam allowing easy access to the gutter below.

Clean outs are available for our standard Grating, color and finish matched Pour-a-Lid style and Center Slot Drain design. Available in any color and in all of our non-slip finishes except the Coralstone finish.