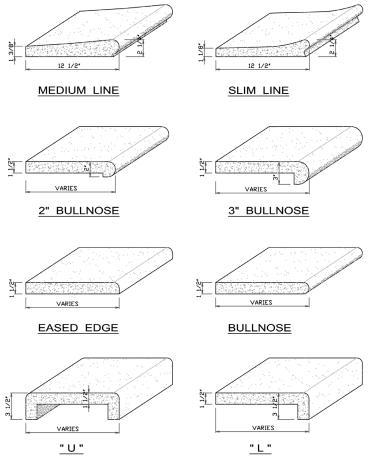

#### **BULLNOSE**

Any of the Traditional profiles from simple full bullnose to slim line and medium line. These can be cast with a Finger Grip near the water's edge.

#### **MODERN**

Our new and popular profile with or without a chamfered edge. In Acid Wash, Smooth or Light Texture.

#### **SPA COPING**

Complement your pool area finishes with a Double Bullnose or Square Edge Coping.

#### **GRATING**

Keep a consistent look on your pool beam with our color and finish matched Cast Stone Grating. Available in many widths.

#### **CENTER SLOT DRAIN**

Our efficient design for allowing the water to drain to the gutter quickly with a consistent waterline look.

#### **CLEAN OUTS**

We offer both custom cleanouts in our grating and color and finish matched Pour-a-Lid clean outs for Skimmers and within solid copings.

#### **FOUNTAINS**

Let your imagination run free with our highly customizable CAD/CAM forming techniques for bowls and pedestals. We offer free quotes on any design.

# **Pool Coping and Fountains**Traditional Coping with Bullnose

Our most popular coping profile, available in any width and thicknesses of 1", 1 ½" and 2" as standards. Custom thicknesses are also available.

Our coping can be water jet incised with depth markers and other signage. Lettering tile can also be inset into the coping units.

Coping is available in any radius or straight. All corners are shop manufactured for durability.

# **Pool Coping and Fountains**Modern Square Edge Coping

SQUARE EDGE COPING

For a clean modern design profile, specify DC Kerckhoff Company's Square Edge Coping. Available in any width and 3 standard thicknesses, our coping is the perfect way to finish the beam edge of a modern residential or commercial pool.

Available in straight sections and any radius. Field templating available for projects in Florida. Pair this profile with our white colors or cool greys to complement your modern palette.

Add DC Kerckhoff Company Pool Deck Pavers for a seamless look. All copings and pavers are 6500 psi and manufactured from a white cement base to improve color fastness and in order to remain cool to the touch.

# **Pool Coping and Fountains**Spa Coping

Specify Kerckhoffstone Square Edge or Bullnose Coping to enhance the look of any residential or commercial spa. Available in any of our colors or finishes. Available with durable built in Skimmer Covers to match the color of the coping.