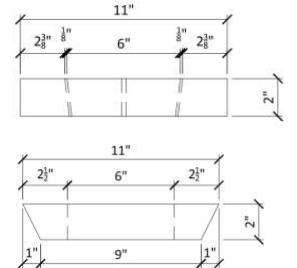

#### **CLEAN OUTS**

We offer both custom cleanouts in our grating and color and finish matched Pour-a-Lid clean outs for Skimmers and within solid copings.

Clean outs are available for our standard Grating, color and finish matched Pour-a-Lid style and Center Slot Drain design. Available in any color and in all of our non-slip finishes except the Coralstone finish.

### **Pool Coping and Fountains**Clean Outs