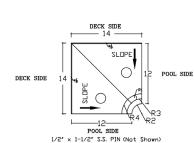

### **Pool Coping and Fountains**Center Slot Drain Coping

POOL SIDE

NOTE: ABUTTING AND ADJACENT COPING CONFIGURATION LENGHTS VARY\* (SEE "CLOUDED" CIRCLES)

COPING: RADIUSED CORNER

2a/DCK-51 PLAN VIEW COPING: INNER RADIUSED CORNER

DECK SIDE 1/2" x 1-1/2" S.S. PIN "MUDLOCK" (Not Shown)

A classic option in lieu of the three-piece coping and grating bean section is the two-piece Kerckhoffstone Center Slot Drain coping. This beam detail includes special clean out pieces that span the full beam section beam allowing easy access to the gutter below.