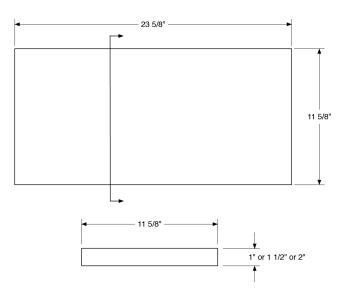

# **Pool Coping and Fountains**Traditional Coping with Bullnose

Our most popular coping profile, available in any width and thicknesses of 1", 1 ½" and 2" as standards. Custom thicknesses are also available.

Our coping can be water jet incised with depth markers and other signage. Lettering tile can also be inset into the coping units.

Coping is available in any radius or straight. All corners are shop manufactured for durability.