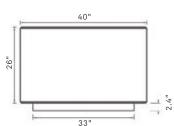

## **BLOK LOUNG**

**EUCJLIVGAONA** 

WEIGHT table 2191 lbs chairs 800 lbs

table 40" x 40" x 26" DIMENSIONS chairs 24" x 24" x 18"

NATURAL | MATE | POLISHED **FINISHES** 

COLORS