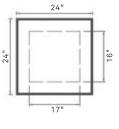

## **BLOK LOUNG**

**EUCJLIVGAONA** 

WEIGHT table 2191 lbs chairs 800 lbs

table 40" x 40" x 26" DIMENSIONS chairs 24" x 24" x 18"

NATURAL | MATE | POLISHED **FINISHES** 

COLORS