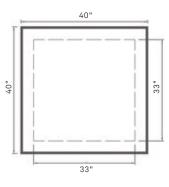

## **BLOK LOUNG**

**EUCJLIVGAONA** 

WEIGHT table 2191 lbs chairs 800 lbs

table 40" x 40" x 26" DIMENSIONS chairs 24" x 24" x 18"

NATURAL | MATE | POLISHED **FINISHES** 

COLORS