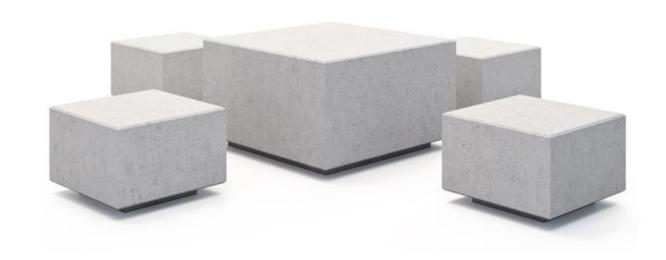

## **BLOK LOUNG**

**EUCJLIVGAONA** 

WEIGHT table 2191 lbs chairs 800 lbs

table 40" x 40" x 26" DIMENSIONS chairs 24" x 24" x 18"

NATURAL | MATE | POLISHED **FINISHES** 

COLORS

## **BLOK LOUNG**

The Blok Loung Set is part of the Gaona family. This singular design pieces were designed with the intention to build a private space within a public area. It constructs a meeting space with a coffee style table and chairs that can be set around the table irregularly to give it an impromptu style.