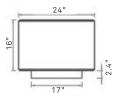

## **BLOK LOUNG**

**EUCJLIVGAONA** 

WEIGHT table 2191 lbs chairs 800 lbs

table 40" x 40" x 26" DIMENSIONS chairs 24" x 24" x 18"

NATURAL | MATE | POLISHED **FINISHES** 

COLORS