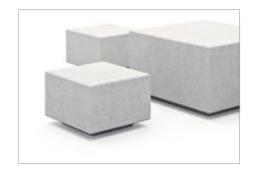

## **BLOK LOUNG**

The Blok Loung Set is part of the Gaona family. This singular design pieces were designed with the intention to build a private space within a public area. It constructs a meeting space with a coffee style table and chairs that can be set around the table irregularly to give it an impromptu style.