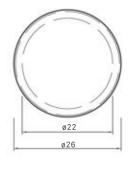

## **BUTTON SET**

DURBAN PRECAST

**EUCJROSARIO** 

WEIGHT

large 1219 lbs small 346 lbs

DIMENSIONS

large ø26 x 28"

S

small Ø18 x 18"

**FINISHES** 

NATURAL | MATE | POLISHED

COLORS

The Button Set is composed by reinforced concrete compact cylindrical designs. By combining the two sizes the design can generate individual seating areas or outdoor living-rooms.