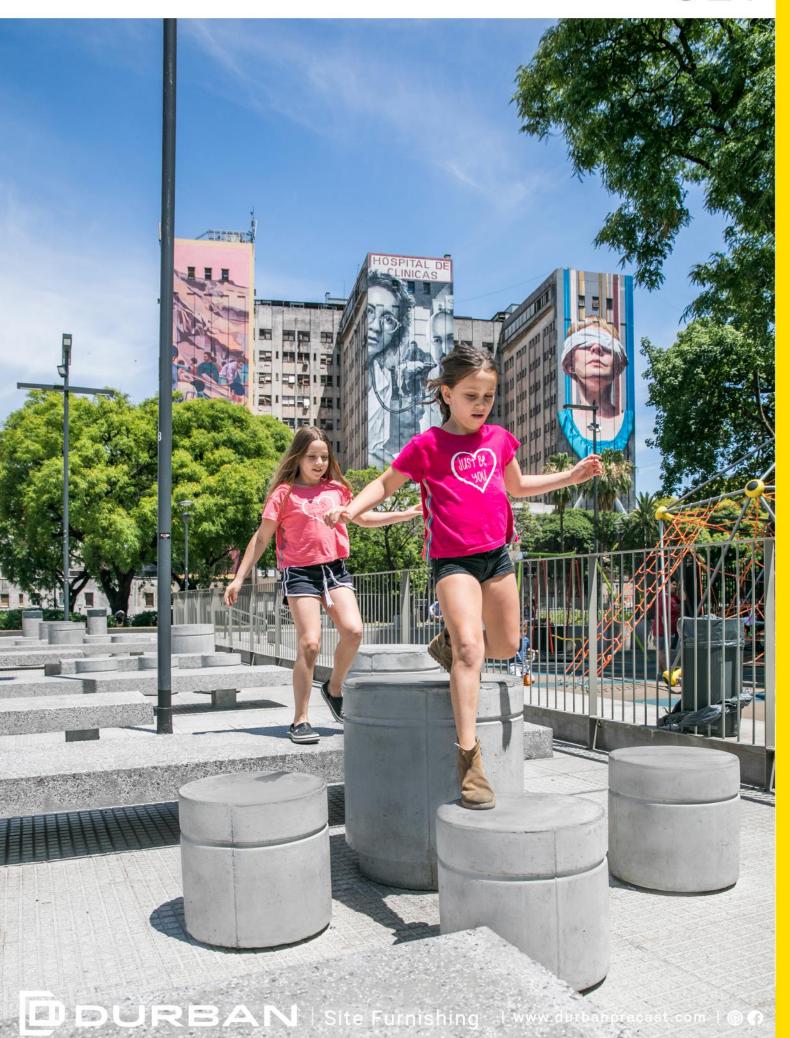

## **BUTTON SET**

DURBAN PRECAST

**EUCJROSARIO** 

WEIGHT

large 1219 lbs small 346 lbs

DIMENSIONS

large ø26 x 28"

S

small Ø18 x 18"

**FINISHES** 

NATURAL | MATE | POLISHED

COLORS

The Button Set is composed by reinforced concrete compact cylindrical designs. By combining the two sizes the design can generate individual seating areas or outdoor living-rooms.