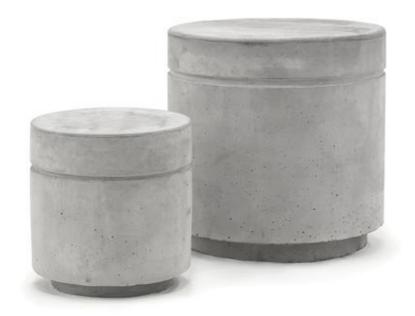

## **BUTTON SET**

DURBAN PRECAST

**EUCJROSARIO** 

WEIGHT

large 1219 lbs small 346 lbs

DIMENSIONS

large ø26 x 28"

S

small Ø18 x 18"

**FINISHES** 

NATURAL | MATE | POLISHED

COLORS

The Button Set is composed by reinforced concrete compact cylindrical designs. By combining the two sizes the design can generate individual seating areas or outdoor living-rooms.