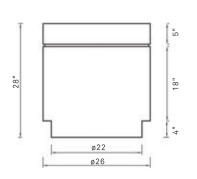

## **BUTTON SET**

DURBAN PRECAST

**EUCJROSARIO** 

WEIGHT

large 1219 lbs small 346 lbs

DIMENSIONS

large ø26 x 28"

S

small Ø18 x 18"

**FINISHES** 

NATURAL | MATE | POLISHED

COLORS

The Button Set is composed by reinforced concrete compact cylindrical designs. By combining the two sizes the design can generate individual seating areas or outdoor living-rooms.