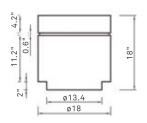

## **BUTTON SET**

DURBAN PRECAST

**EUCJROSARIO** 

WEIGHT

large 1219 lbs small 346 lbs

DIMENSIONS

large ø26 x 28"

S

small Ø18 x 18"

**FINISHES** 

NATURAL | MATE | POLISHED

COLORS

The Button Set is composed by reinforced concrete compact cylindrical designs. By combining the two sizes the design can generate individual seating areas or outdoor living-rooms.