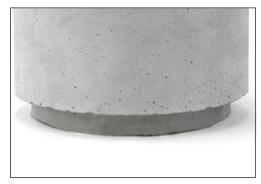

small Ø18 x 18"

**FINISHES** 

NATURAL | MATE | POLISHED

COLORS

The Button Set is composed by reinforced concrete compact cylindrical designs. By combining the two sizes the design can generate individual seating areas or outdoor living-rooms.