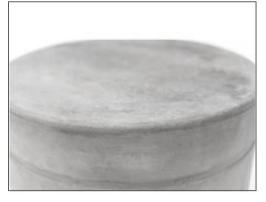

small Ø18 x 18"

**FINISHES** 

NATURAL | MATE | POLISHED

COLORS

The Button Set is composed by reinforced concrete compact cylindrical designs. By combining the two sizes the design can generate individual seating areas or outdoor living-rooms.