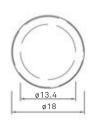

## **BUTTON SET**

DURBAN PRECAST

**EUCJROSARIO** 

WEIGHT

large 1219 lbs small 346 lbs

DIMENSIONS

large ø26 x 28"

S

small Ø18 x 18"

**FINISHES** 

NATURAL | MATE | POLISHED

COLORS

The Button Set is composed by reinforced concrete compact cylindrical designs. By combining the two sizes the design can generate individual seating areas or outdoor living-rooms.