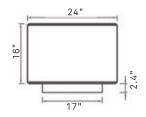

EUCJLIVGAONA

WEIGHT 800 lbs

24" x 24" x 18" DIMENSIONS

NATURAL | MATE | POLISHED

**FINISHES** 

COLORS

PREMOLDEADOS DE ARGENTINA

REV 00 | FV 2020/09/17