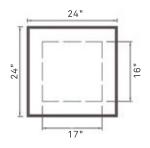

EUCJLIVGAONA

WEIGHT 800 lbs

24" x 24" x 18" DIMENSIONS

NATURAL | MATE | POLISHED

**FINISHES** 

COLORS

PREMOLDEADOS DE ARGENTINA

REV 00 | FV 2020/09/17