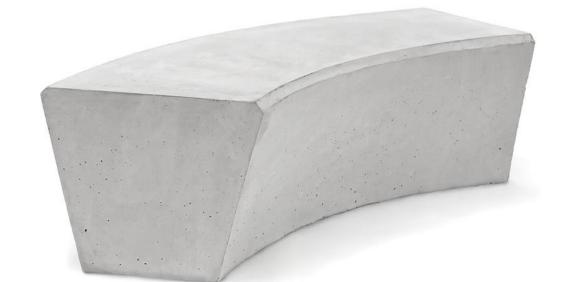

## CURVED MAY

BANTRAC

WEIGHT 1419 lbs

DIMENSIONS 64" x 21" x 17"

FINISHES NATURAL | MATE | POLISHED

COLORS

 $\bullet \bullet \bullet \bullet$ 

## CURVED MAY

The Curved May bench is a robust and compact trapezoidal concrete structure. Its heaviness removes the need of anchorage, thus easily placeable and immediately integrable to any space. Albeit its husky appearance it remains an elegant and modern design. The design language makes the piece combinable with a wide range of styles. The combination with the Straight May allows for playful set ups that oring people together.