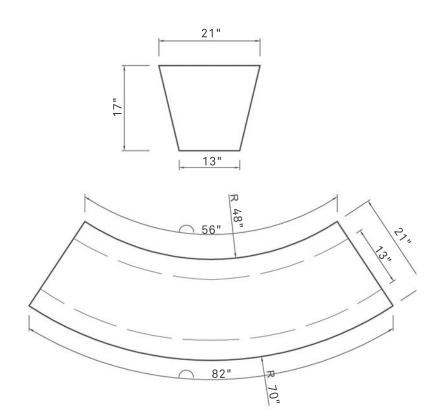

## CURVED MAY

BANTRAC

WEIGHT 1419 lbs

DIMENSIONS 64" x 21" x 17"

FINISHES NATURAL | MATE | POLISHED

COLORS

 $\bullet \bullet \bullet \bullet$ 