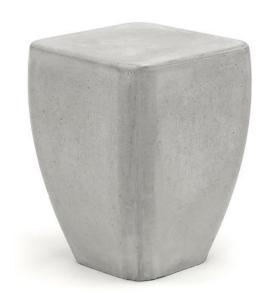

## TIMBAL

EUBNTIMBAL

216 lbs WEIGHT

13" x 13" x 18" **DIMENSIONS** 

NATURAL | MATE | POLISHED **FINISHES** 

**COLORS** 

PREMOLDEADOS DE ARGENTINA

## TIMBAL

The Timbal bench also stems from Durban's new design language and has since become one of our flagships. It has an exquisite aesthetic that has been achieved through the simplicity of the lines and curves of the piece.