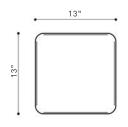

## TIMBAL

EUBNTIMBAL

216 lbs WEIGHT

13" x 13" x 18" **DIMENSIONS** 

NATURAL | MATE | POLISHED **FINISHES** 

**COLORS** 

PREMOLDEADOS DE ARGENTINA