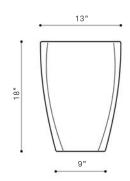

## TIMBAL

EUBNTIMBAL

216 lbs WEIGHT

13" x 13" x 18" **DIMENSIONS** 

NATURAL | MATE | POLISHED **FINISHES** 

**COLORS** 

PREMOLDEADOS DE ARGENTINA