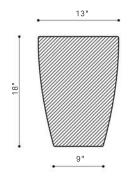

## TIMBAL

EUBNTIMBAL

216 lbs WEIGHT

13" x 13" x 18" **DIMENSIONS** 

NATURAL | MATE | POLISHED **FINISHES** 

**COLORS** 

PREMOLDEADOS DE ARGENTINA