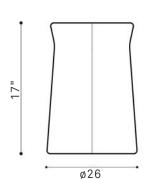

## TRAIL

EUBNTRIEL

WEIGHT

130 lbs

**DIMENSIONS** 

ø26 x 17"

**FINISHES** 

NATURAL | MATE | POLISHED