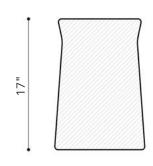

## TRAIL

EUBNTRIEL

WEIGHT

130 lbs

**DIMENSIONS** 

ø26 x 17"

**FINISHES** 

NATURAL | MATE | POLISHED