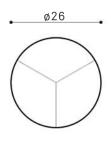

## TRAIL

EUBNTRIEL

WEIGHT

130 lbs

**DIMENSIONS** 

ø26 x 17"

**FINISHES** 

NATURAL | MATE | POLISHED